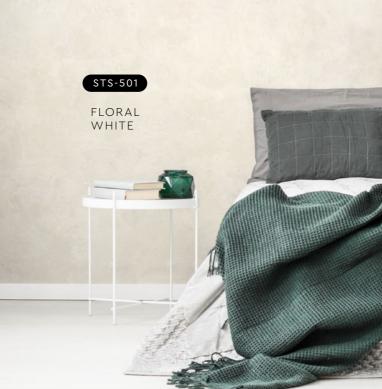

SATIN-E01-2102

The Strato® Satin collection highlights an array of soft-hued silky colours, creating a creamy and pearly finish for a sophisticated and refined look. Pick from a range of light to dark pastel tones to match any kind of environment, whether it's a bedroom, café, or office space.

## "Soft-hued Silky Colours"

All color shown are as close to the actual SUZUKA® Strato® Satin colors as modern printing techniques permit, nonetheless, there are still color/tone differences.

We highly recommend seeing actual samples before ordering.

IMPORTANT NOTE

ASH BLONDE

STS-507

\* Piccolo tool is sold separately