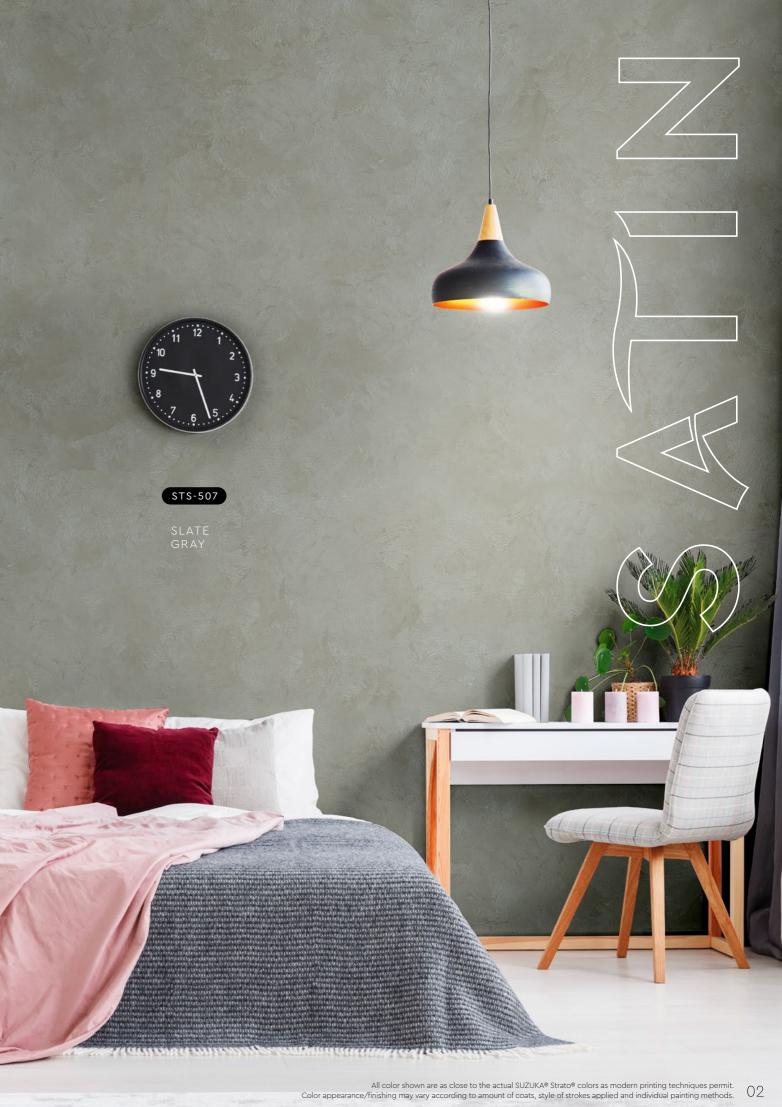

SATIN-E01-2102

The Strato® Satin collection highlights an array of soft-hued silky colours, creating a creamy and pearly finish for a sophisticated and refined look. Pick from a range of light to dark pastel tones to match any kind of environment, whether it's a bedroom, café, or office space.

## "Soft-hued Silky Colours"

All color shown are as close to the actual SUZUKA® Strato® Satin colors as modern printing techniques permit, nonetheless, there are still color/tone differences.

We highly recommend seeing actual samples before ordering.

IMPORTANT NOTE

ASH BLONDE

STS-507

\* Piccolo tool is sold separately