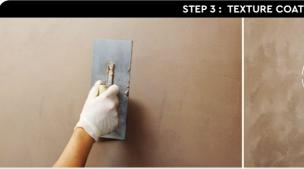

First, scrape texture coat evenly on the entire surface.

Sand surface with sandpaper (600 grit) to ensure a smooth surface.

Next, use a piccolo tool to create swirl texture effects by moving with random circular motion.

Sandpaper (600 grit)

Piccolo Tool