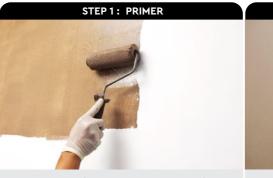

# APPLICATION TECHNIQUE

Preparation: - Cover the edges of surface that won't be painted by masking it with tape, paper or plastic. - Clean up the wall surface to ensure it is free from dirt and dust.

Roll a layer of primer on the entire surface.

First, scrape texture coat evenly on the entire surface.

Sand surface with sandpaper (600 grit) to ensure a smooth surface.

Next, use a piccolo tool to create swirl texture effects by moving with random circular motion.