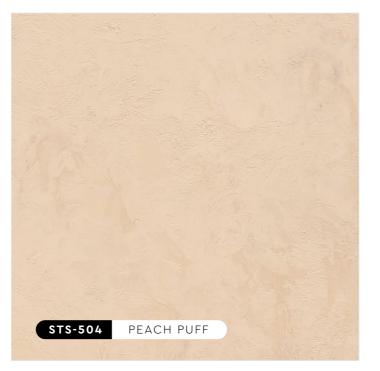

SATIN-E01-2102

The Strato® Satin collection highlights an array of soft-hued silky colours, creating a creamy and pearly finish for a sophisticated and refined look. Pick from a range of light to dark pastel tones to match any kind of environment, whether it's a bedroom, café, or office space.

## "Soft-hued Silky Colours"

All color shown are as close to the actual SUZUKA® Strato® Satin colors as modern printing techniques permit, nonetheless, there are still color/tone differences.

We highly recommend seeing actual samples before ordering.