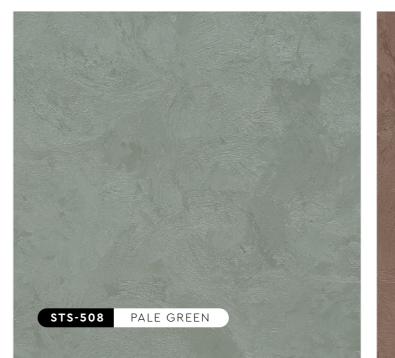

SATIN-E01-2102

The Strato® Satin collection highlights an array of soft-hued silky colours, creating a creamy and pearly finish for a sophisticated and refined look. Pick from a range of light to dark pastel tones to match any kind of environment, whether it's a bedroom, café, or office space.

## "Soft-hued Silky Colours"

All color shown are as close to the actual SUZUKA® Strato® Satin colors as modern printing techniques permit, nonetheless, there are still color/tone differences.

We highly recommend seeing actual samples before ordering.