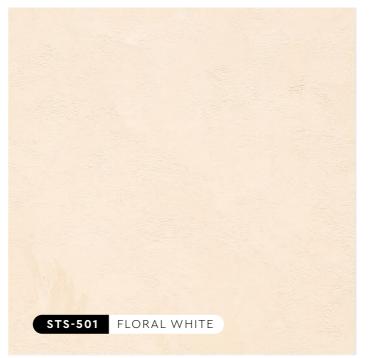

SATIN-E01-2102

The Strato® Satin collection highlights an array of soft-hued silky colours, creating a creamy and pearly finish for a sophisticated and refined look. Pick from a range of light to dark pastel tones to match any kind of environment, whether it's a bedroom, café, or office space.

## "Soft-hued Silky Colours"

All color shown are as close to the actual SUZUKA® Strato® Satin colors as modern printing techniques permit, nonetheless, there are still color/tone differences.

We highly recommend seeing actual samples before ordering.