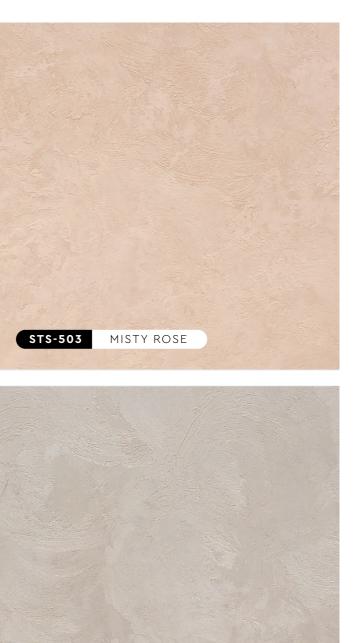

SATIN-E01-2102

The Strato® Satin collection highlights an array of soft-hued silky colours, creating a creamy and pearly finish for a sophisticated and refined look. Pick from a range of light to dark pastel tones to match any kind of environment, whether it's a bedroom, café, or office space.

## "Soft-hued Silky Colours"

All color shown are as close to the actual SUZUKA® Strato® Satin colors as modern printing techniques permit, nonetheless, there are still color/tone differences.

We highly recommend seeing actual samples before ordering.