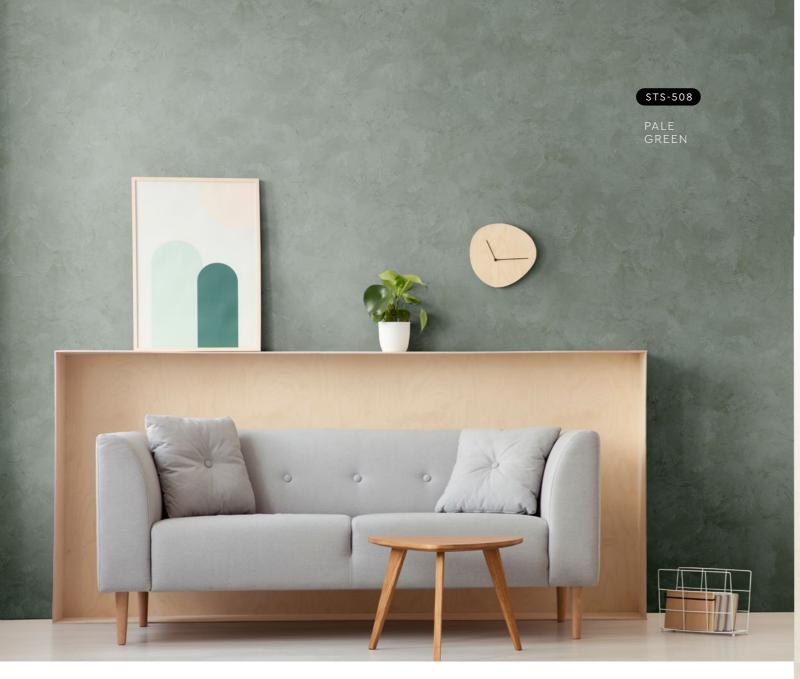

SATIN-E01-2102

The Strato® Satin collection highlights an array of soft-hued silky colours, creating a creamy and pearly finish for a sophisticated and refined look. Pick from a range of light to dark pastel tones to match any kind of environment, whether it's a bedroom, café, or office space.

## "Soft-hued Silky Colours"

All color shown are as close to the actual SUZUKA® Strato® Satin colors as modern printing techniques permit, nonetheless, there are still color/tone differences.

We highly recommend seeing actual samples before ordering.