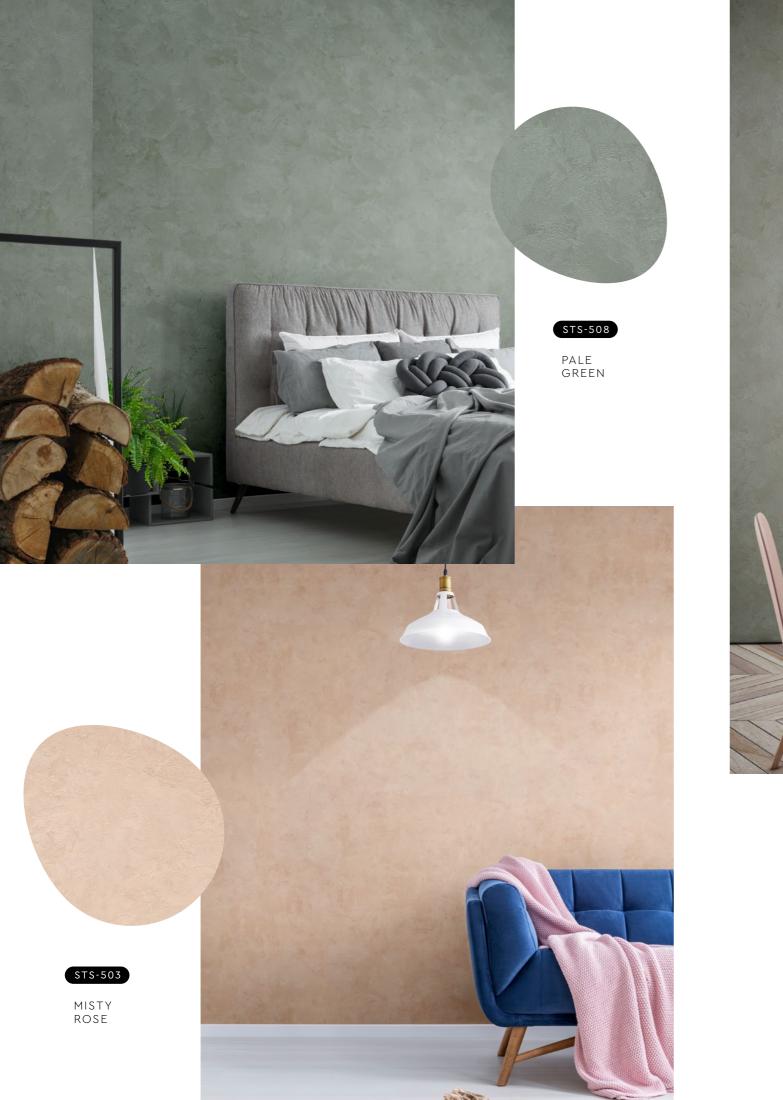

SATIN-E01-2102

The Strato® Satin collection highlights an array of soft-hued silky colours, creating a creamy and pearly finish for a sophisticated and refined look. Pick from a range of light to dark pastel tones to match any kind of environment, whether it's a bedroom, café, or office space.

## "Soft-hued Silky Colours"

All color shown are as close to the actual SUZUKA® Strato® Satin colors as modern printing techniques permit, nonetheless, there are still color/tone differences.

We highly recommend seeing actual samples before ordering.