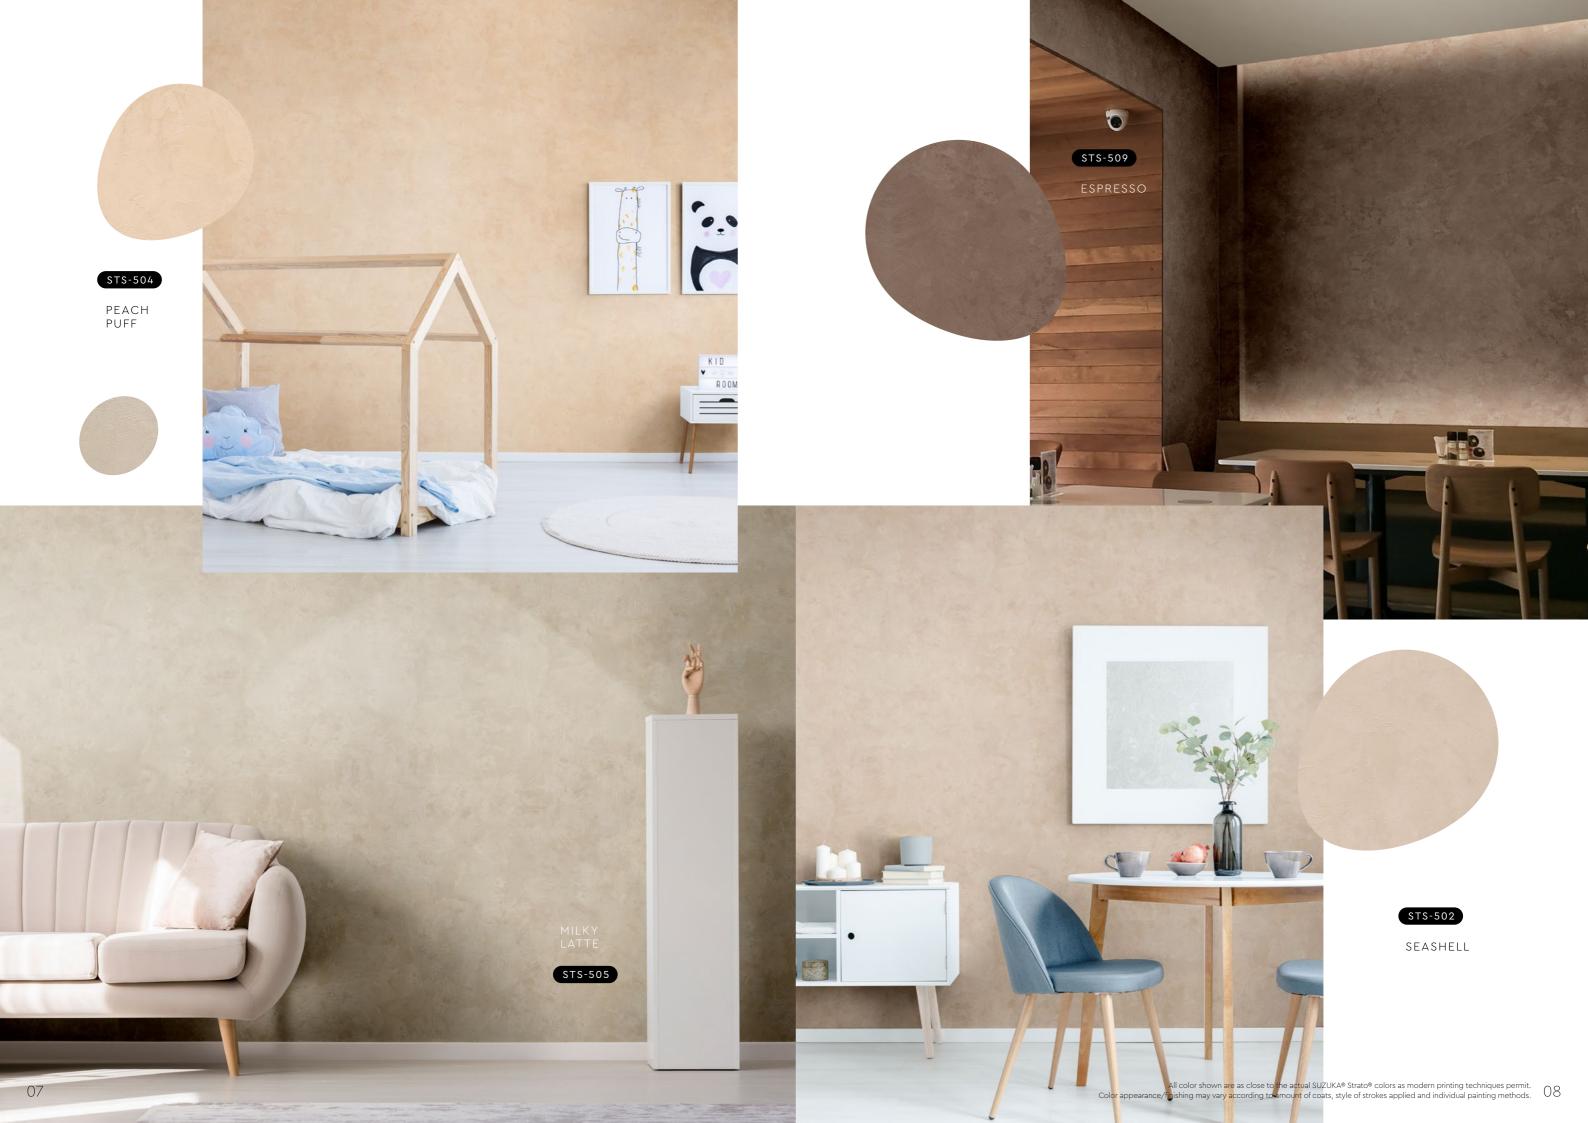

SATIN-E01-2102

The Strato® Satin collection highlights an array of soft-hued silky colours, creating a creamy and pearly finish for a sophisticated and refined look. Pick from a range of light to dark pastel tones to match any kind of environment, whether it's a bedroom, café, or office space.

## "Soft-hued Silky Colours"

All color shown are as close to the actual SUZUKA® Strato® Satin colors as modern printing techniques permit, nonetheless, there are still color/tone differences.

We highly recommend seeing actual samples before ordering.