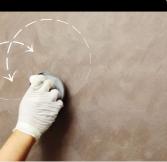

First, scrape texture coat evenly on the entire surface.

Sand surface with sandpaper (600 grit) to ensure a smooth surface.

Next, use a piccolo tool to create swirl texture effects by moving with random circular motion.