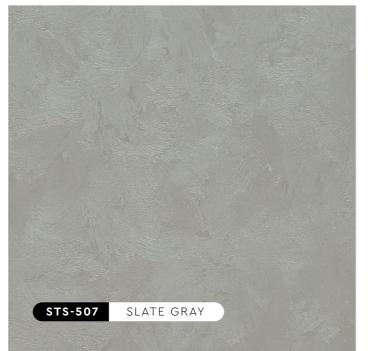

SATIN-E01-2102

The Strato® Satin collection highlights an array of soft-hued silky colours, creating a creamy and pearly finish for a sophisticated and refined look. Pick from a range of light to dark pastel tones to match any kind of environment, whether it's a bedroom, café, or office space.

## "Soft-hued Silky Colours"

All color shown are as close to the actual SUZUKA® Strato® Satin colors as modern printing techniques permit, nonetheless, there are still color/tone differences.

We highly recommend seeing actual samples before ordering.

IMPORTANT NOTE

ASH BLONDE

STS-507

\* Piccolo tool is sold separately