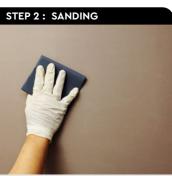

First, scrape texture coat evenly on the entire surface.

Sand surface with sandpaper (600 grit) to ensure a smooth surface.

Next, use a piccolo tool to create swirl texture effects by moving with random circular motion.