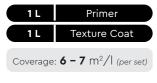

# APPLICATION TECHNIQUE

Preparation: - Cover the edges of surface that won't be painted by masking it with tape, paper or plastic. - Clean up the wall surface to ensure it is free from dirt and dust.

Roll a layer of primer on the entire surface.

First, scrape texture coat evenly on the entire surface.

Sand surface with sandpaper (600 grit) to ensure a smooth surface.

Next, use a piccolo tool to create swirl texture effects by moving with random circular motion.