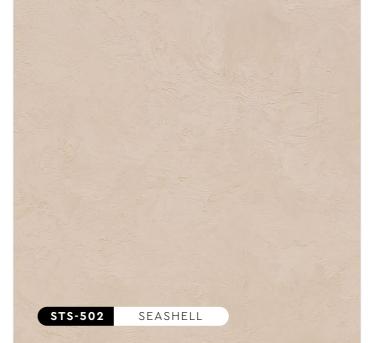

SATIN-E01-2102

The Strato® Satin collection highlights an array of soft-hued silky colours, creating a creamy and pearly finish for a sophisticated and refined look. Pick from a range of light to dark pastel tones to match any kind of environment, whether it's a bedroom, café, or office space.

## "Soft-hued Silky Colours"

All color shown are as close to the actual SUZUKA® Strato® Satin colors as modern printing techniques permit, nonetheless, there are still color/tone differences.

We highly recommend seeing actual samples before ordering.