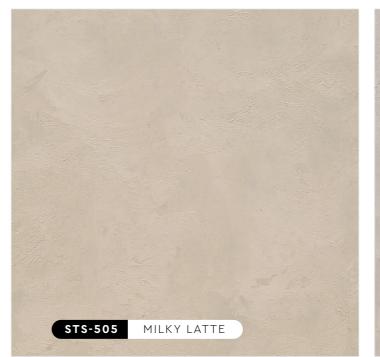

SATIN-E01-2102

The Strato® Satin collection highlights an array of soft-hued silky colours, creating a creamy and pearly finish for a sophisticated and refined look. Pick from a range of light to dark pastel tones to match any kind of environment, whether it's a bedroom, café, or office space.

## "Soft-hued Silky Colours"

All color shown are as close to the actual SUZUKA® Strato® Satin colors as modern printing techniques permit, nonetheless, there are still color/tone differences.

We highly recommend seeing actual samples before ordering.