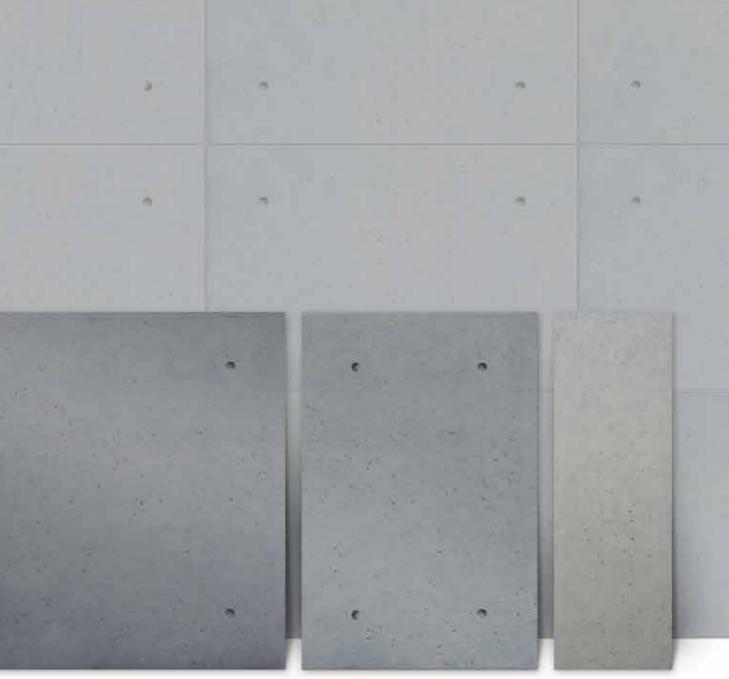

To experience why SUZUKA® products are trusted around the world, choose from our extensive range of coatings and artificial stone veneers.

ATTICE ALLOWER

KASTPANEL

The KASTPANEL Collection features pre-cast concrete effect panels in a variety of shades, sizes & patterns. Each piece is uniquely crafted to truly mirror the authentic feel and appearance of real, pre-cast cement. Without sacrificing texture, KASTPANELs also manage to be light and compact in nature, rendering them easily transportable and installable. Bringing the stark elegance of exposed concrete to your interior space has never been this easy.

#### Colour A Use with KASTONE® Grouting GM-11 & 12

KPC009-A

COLOUR C Use with **KASTONE® Grouting GM-11** 

KPC009-C

KPC006-C

KPC003-C

Size: **910 x 910mm** Thickness: 11mm Weight: 8.2 - 8.6kg/pc

Size 1

#### Size 2

Size: **600 x 910mm** Thickness: 11mm Weight: 5.2 - 5.7kg/pc Packaging: 6pcs/1pc

Size 3

Size: **300 x 910mm** Thickness: 11mm Weight: 2.6 - 3.0kg/pc Packaging: 10pcs/2pcs

KPC003-A

KPC003-B

KPC006-B