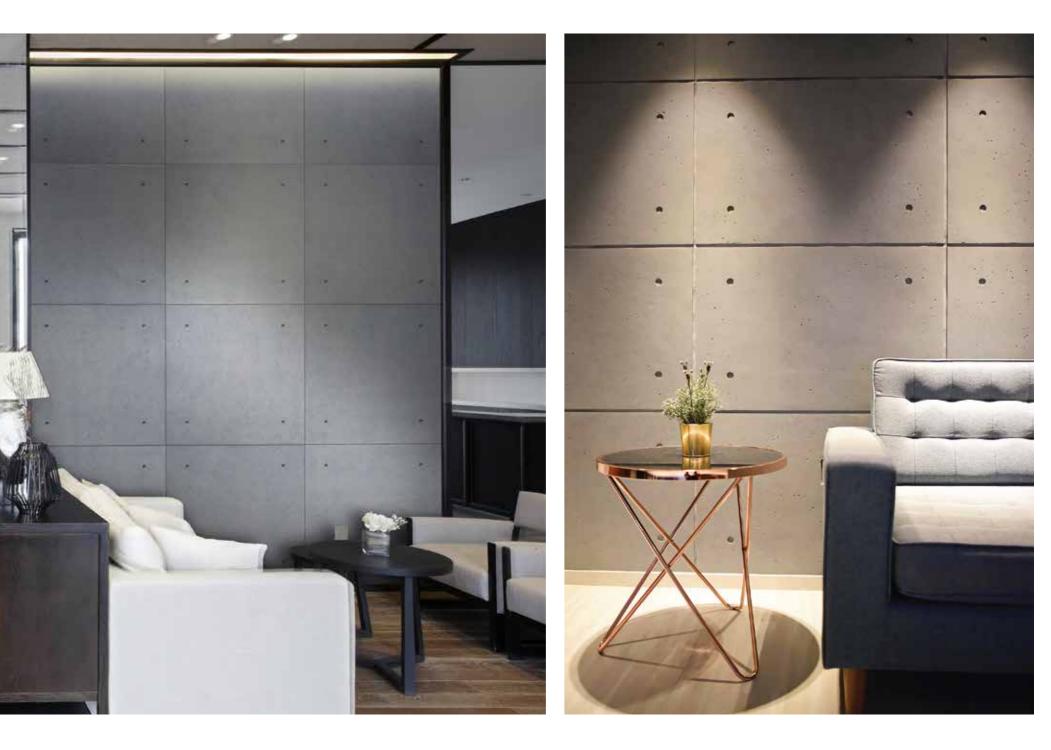

To experience why SUZUKA® products are trusted around the world, choose from our extensive range of coatings and artificial stone veneers.

ATTICE ALLOWER

KASTPANEL

The KASTPANEL Collection features pre-cast concrete effect panels in a variety of shades, sizes & patterns. Each piece is uniquely crafted to truly mirror the authentic feel and appearance of real, pre-cast cement. Without sacrificing texture, KASTPANELs also manage to be light and compact in nature, rendering them easily transportable and installable. Bringing the stark elegance of exposed concrete to your interior space has never been this easy.