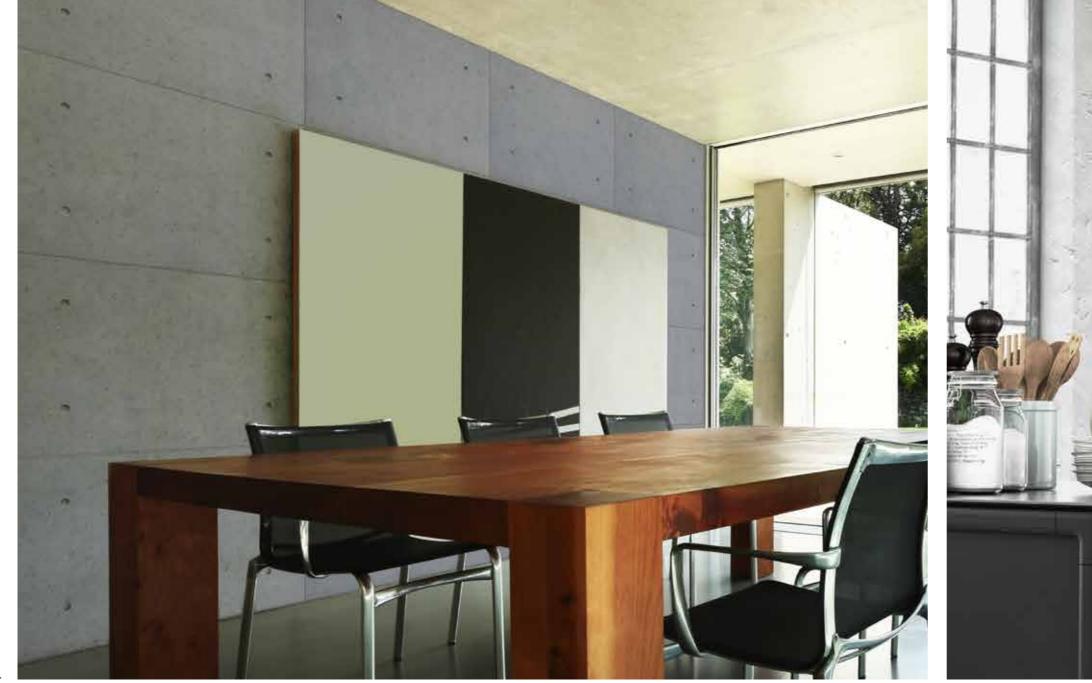

To experience why SUZUKA® products are trusted around the world, choose from our extensive range of coatings and artificial stone veneers.

ATTICE ALLOWER

KASTPANEL

The KASTPANEL Collection features pre-cast concrete effect panels in a variety of shades, sizes & patterns. Each piece is uniquely crafted to truly mirror the authentic feel and appearance of real, pre-cast cement. Without sacrificing texture, KASTPANELs also manage to be light and compact in nature, rendering them easily transportable and installable. Bringing the stark elegance of exposed concrete to your interior space has never been this easy.