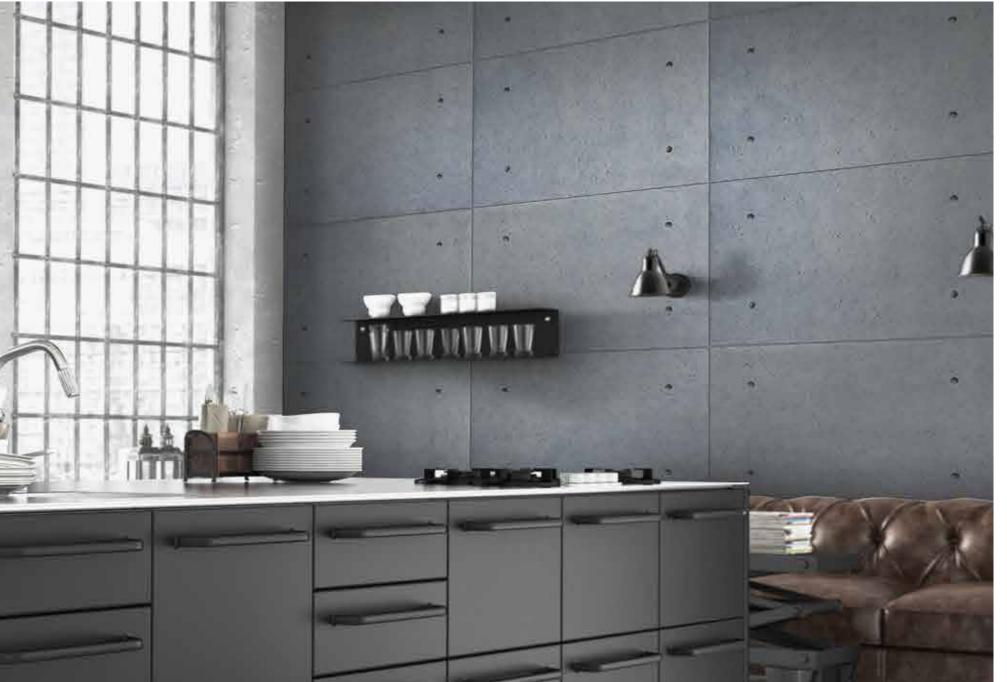

To experience why SUZUKA® products are trusted around the world, choose from our extensive range of coatings and artificial stone veneers.

ATTICE ALLOWER

KASTPANEL

The KASTPANEL Collection features pre-cast concrete effect panels in a variety of shades, sizes & patterns. Each piece is uniquely crafted to truly mirror the authentic feel and appearance of real, pre-cast cement. Without sacrificing texture, KASTPANELs also manage to be light and compact in nature, rendering them easily transportable and installable. Bringing the stark elegance of exposed concrete to your interior space has never been this easy.