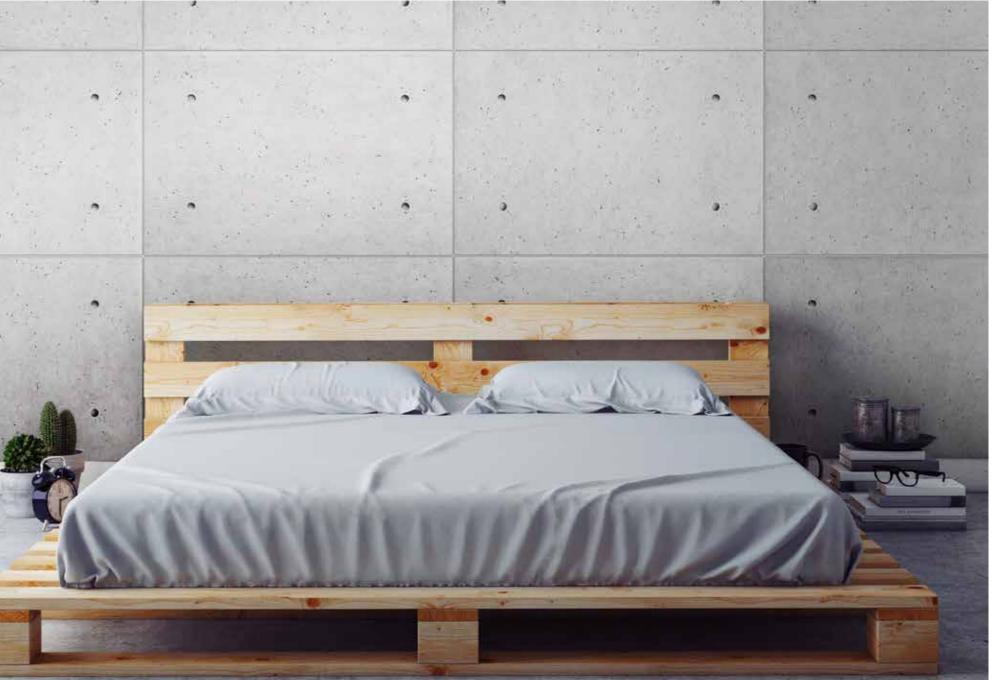

To experience why SUZUKA® products are trusted around the world, choose from our extensive range of coatings and artificial stone veneers.

ATTICE ALLOWER

KASTPANEL

The KASTPANEL Collection features pre-cast concrete effect panels in a variety of shades, sizes & patterns. Each piece is uniquely crafted to truly mirror the authentic feel and appearance of real, pre-cast cement. Without sacrificing texture, KASTPANELs also manage to be light and compact in nature, rendering them easily transportable and installable. Bringing the stark elegance of exposed concrete to your interior space has never been this easy.

#### Colour A Use with KASTONE® Grouting GM-11 & 12

KPC009-A

COLOUR C Use with **KASTONE® Grouting GM-11** 

KPC009-C

KPC006-C

KPC003-C

Size: **910 x 910mm** Thickness: 11mm Weight: 8.2 - 8.6kg/pc

Size 1