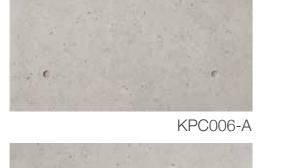

#### Colour A Use with KASTONE® Grouting GM-11 & 12

KPC009-A

COLOUR C Use with **KASTONE® Grouting GM-11** 

KPC009-C

KPC006-C

KPC003-C

Size: **910 x 910mm** Thickness: 11mm Weight: 8.2 - 8.6kg/pc

Size 1