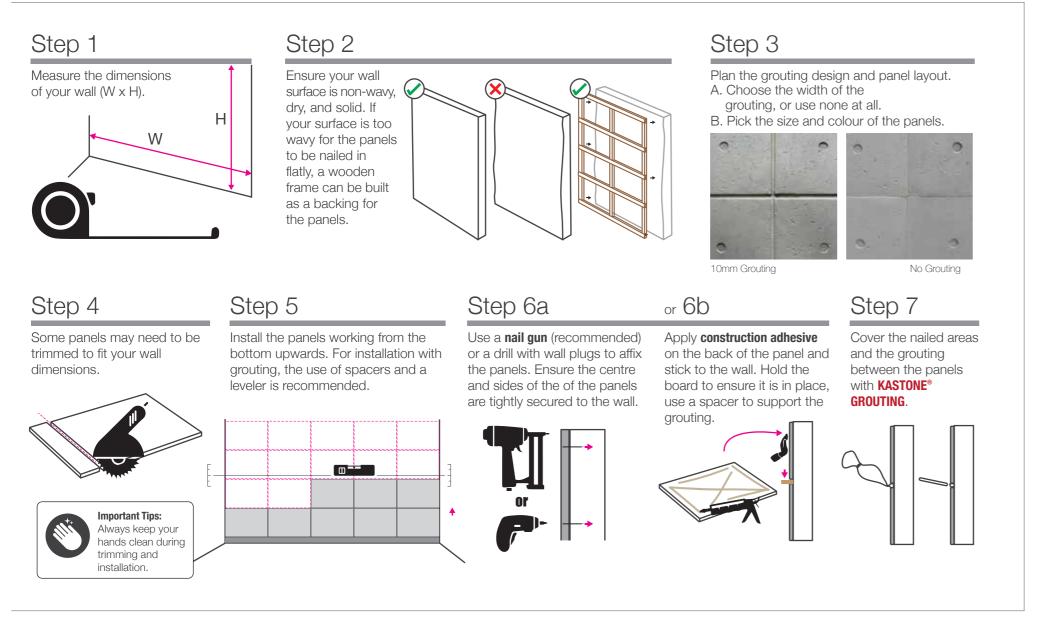

#### Important ()

a. If you wish to secure anything to/on top of these panels, ensure the items are also secured to the existing wall/substrate behind. KASTPANEL is not suitable for supporting external items.

b. KASTPANEL is not suitable for installation on wavy or unstable surfaces.

c. KASTPANEL is not suitable for areas containing high moisture.

d. Do not bend KASTPANELs.

e. KASTPANEL corners are fragile.

f. Do not leave KASTPANELs resting against the wall. g. KASTPANEL is not suitable for exteriors/outdoors. To find a similar concrete finish for your exteriors, please see our SUZUKA® ECES Collection at www.suzuka.com.my