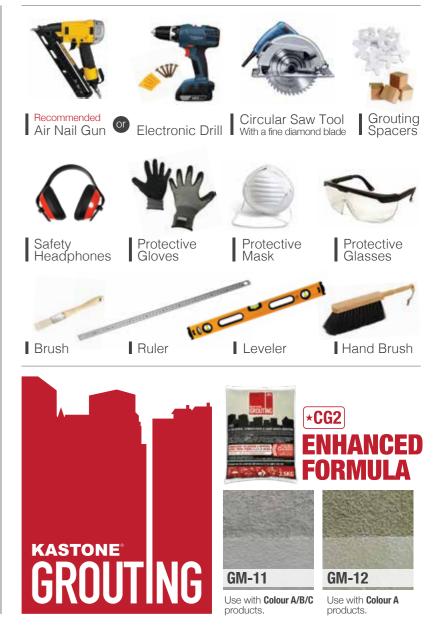

e.

d. Do not bend KASTPANELs.



e. KASTPANEL corners are fragile.

f. Do not leave KASTPANELs resting against the wall. g. KASTPANEL is not suitable for exteriors/outdoors. To find a similar concrete finish for your exteriors, please see our SUZUKA® ECES Collection at www.suzuka.com.my



#### Maintenance Do not clean panels with liquids.

Dusting or wiping with a dry cloth is sufficient.

## How touch up the nail/screw mark?

- 1) Mix the filler with 10-15% water to create a paste.
- 2) Fill the marks with the paste only in indented area, do **NOT** overfill.
- 3) Remove all excess material around the mark with sponge or clean brush.
- 4) Allow the paste to dry for 4 hours.
- 5) Use a small brush to dab the paint onto the area, do **NOT** paint around the area.

#### Recommended Tools